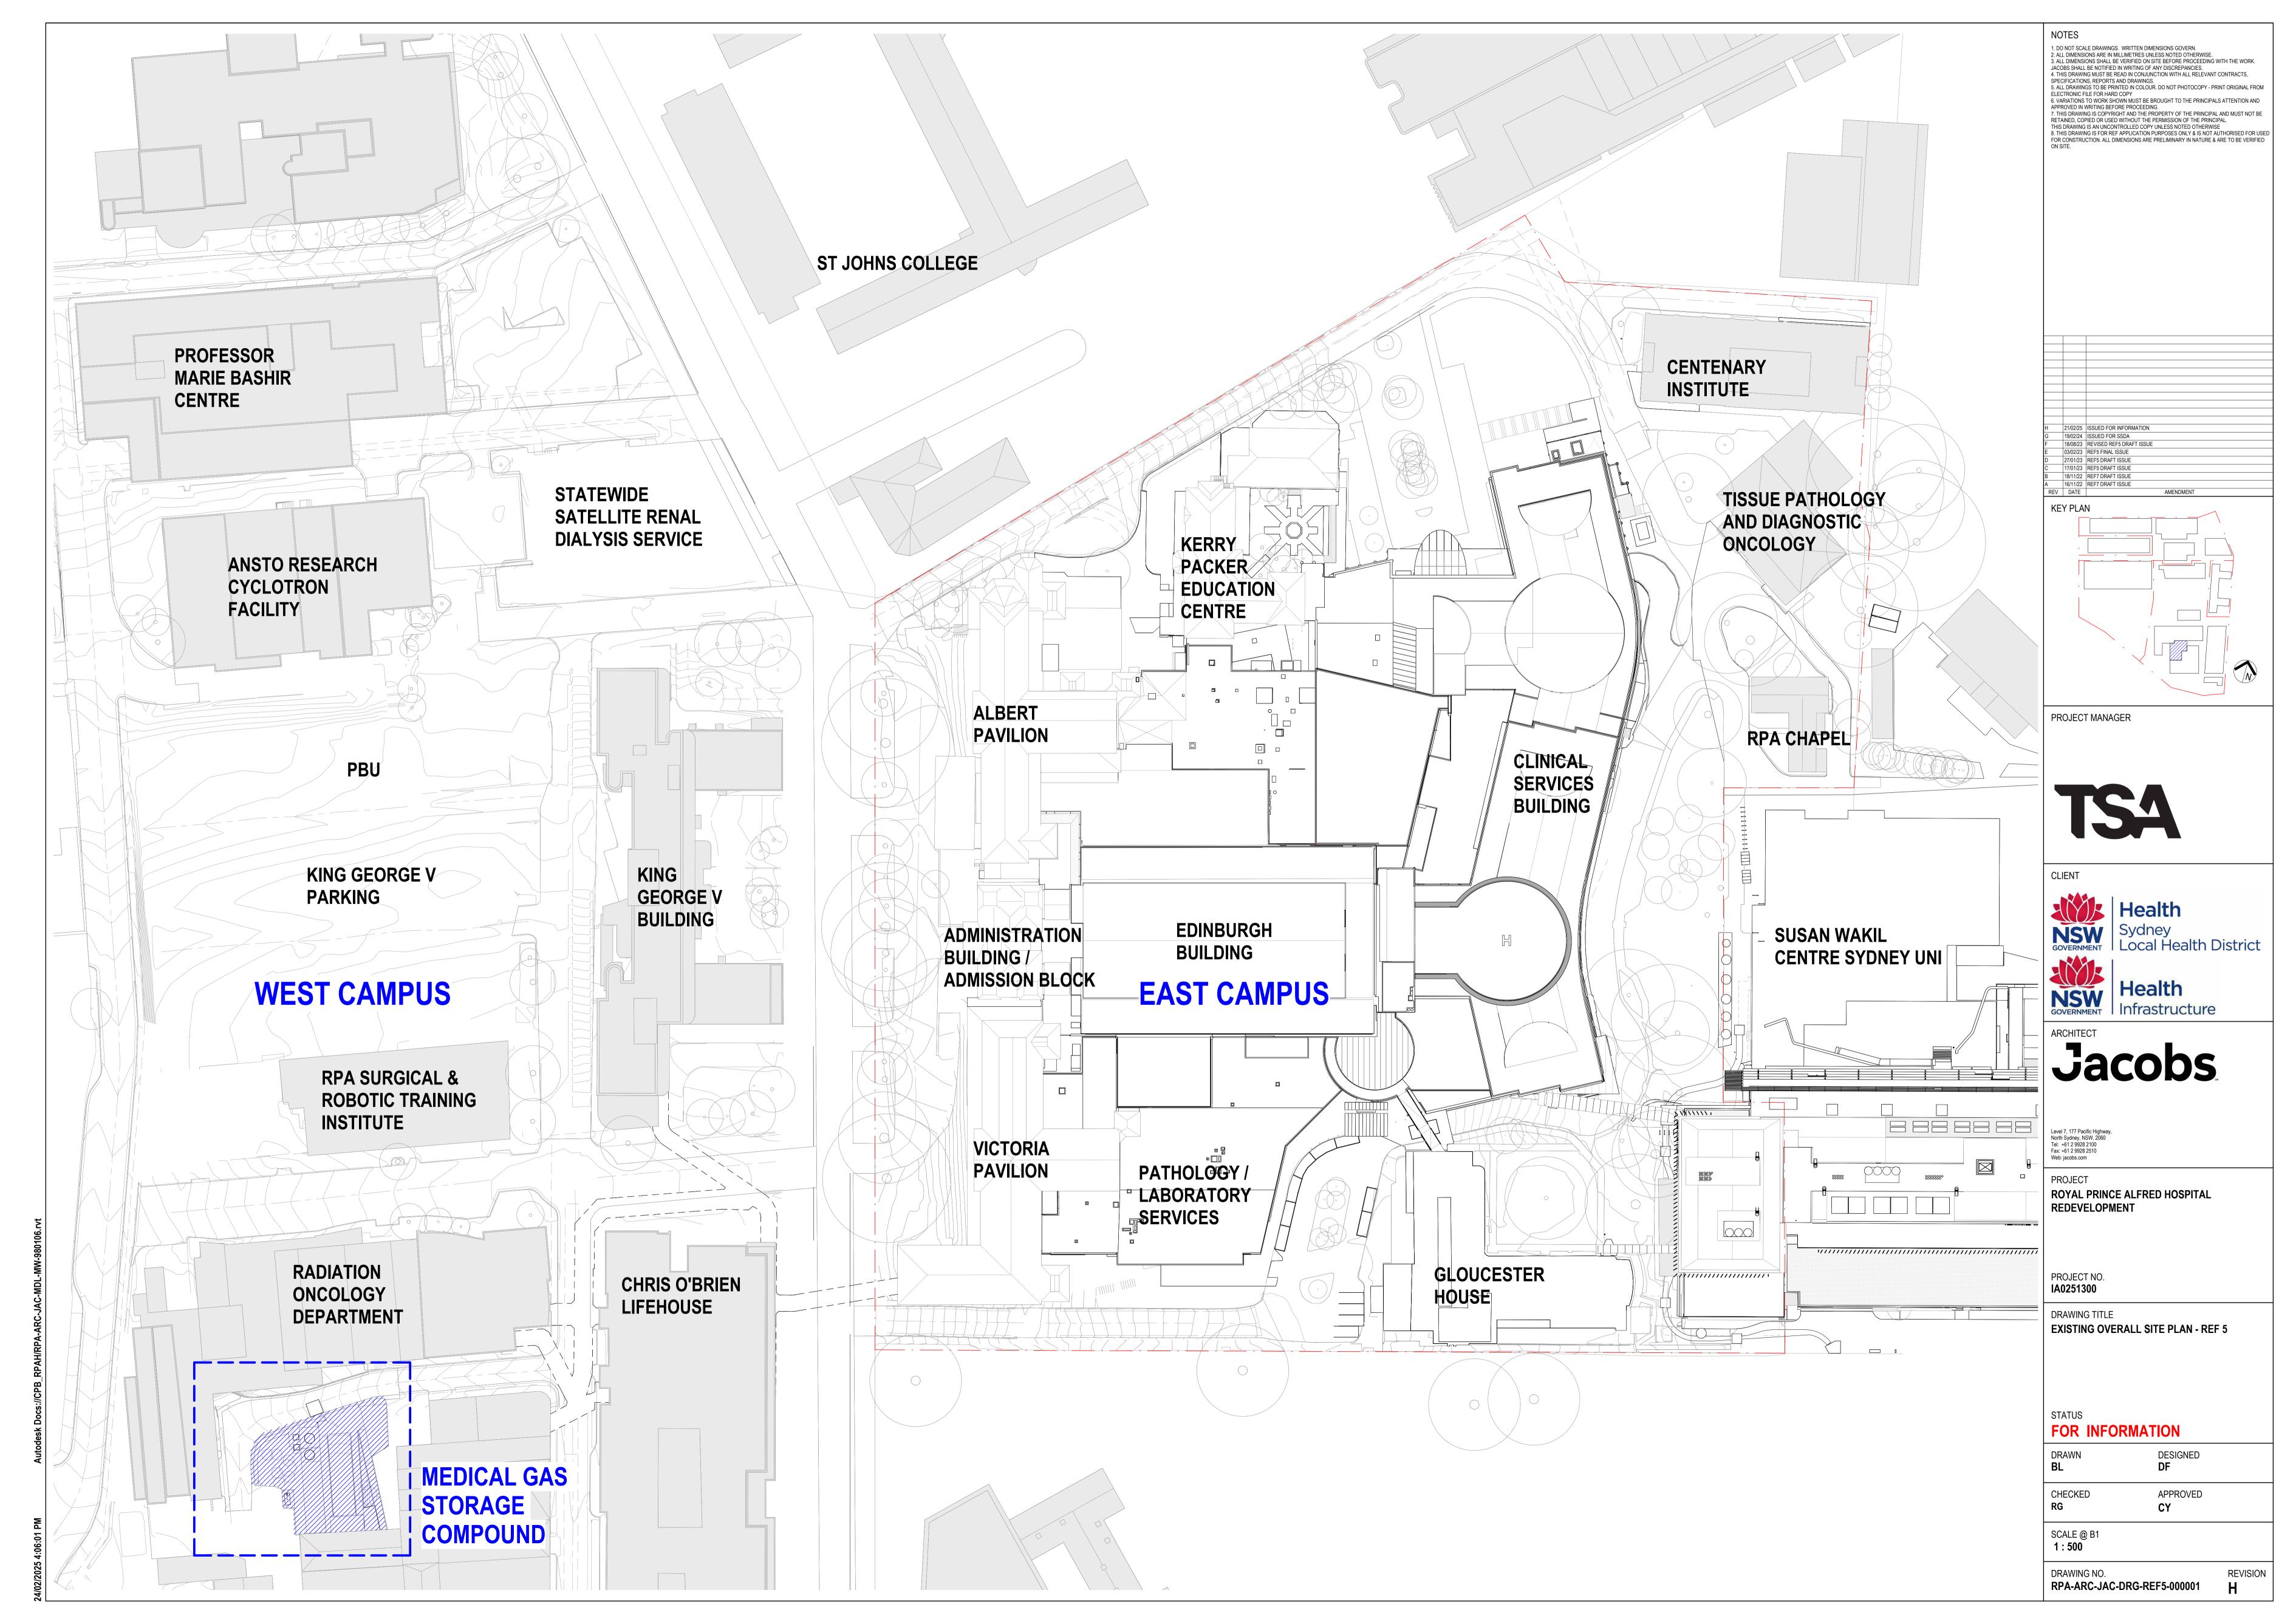

## ROYAL PRINCE ALFRED HOSPITAL REDEVELOPMENT CAMPUS INFRASTRUCTURE WORKS REF#5 PACKAGE PROPOSED WESTERN CAMPUS MEDICAL GAS COMPOUND EXPANSION & ASSOCIATED WORKS

|                             | ARCHITECTURAL DRAWING LIST - REF5              |  |
|-----------------------------|------------------------------------------------|--|
| Sheet Number                | Sheet Name                                     |  |
| 000000                      |                                                |  |
| RPA-ARC-JAC-DRG-REF5-000000 | COVER SHEET - REF5                             |  |
| RPA-ARC-JAC-DRG-REF5-000001 | EXISTING OVERALL SITE PLAN - REF 5             |  |
| RPA-ARC-JAC-DRG-REF5-000002 | EXISTING SITE PLAN - WESTERN CAMPUS - REF5     |  |
| RPA-ARC-JAC-DRG-REF5-000003 | PROPOSED LEVEL 1 PLAN - WESTERN CAMPUS - REF 5 |  |
| RPA-ARC-JAC-DRG-REF5-000004 | PROPOSED ROOF PLAN - WESTERN CAMPUS - REF5     |  |
| 180000                      |                                                |  |
| RPA-ARC-JAC-DRG-REF5-180001 | DEMOLITION PLAN - WESTERN CAMPUS - REF5        |  |
| 400000                      |                                                |  |
| RPA-ARC-JAC-DRG-REF5-400001 | ELEVATIONS - REF5                              |  |