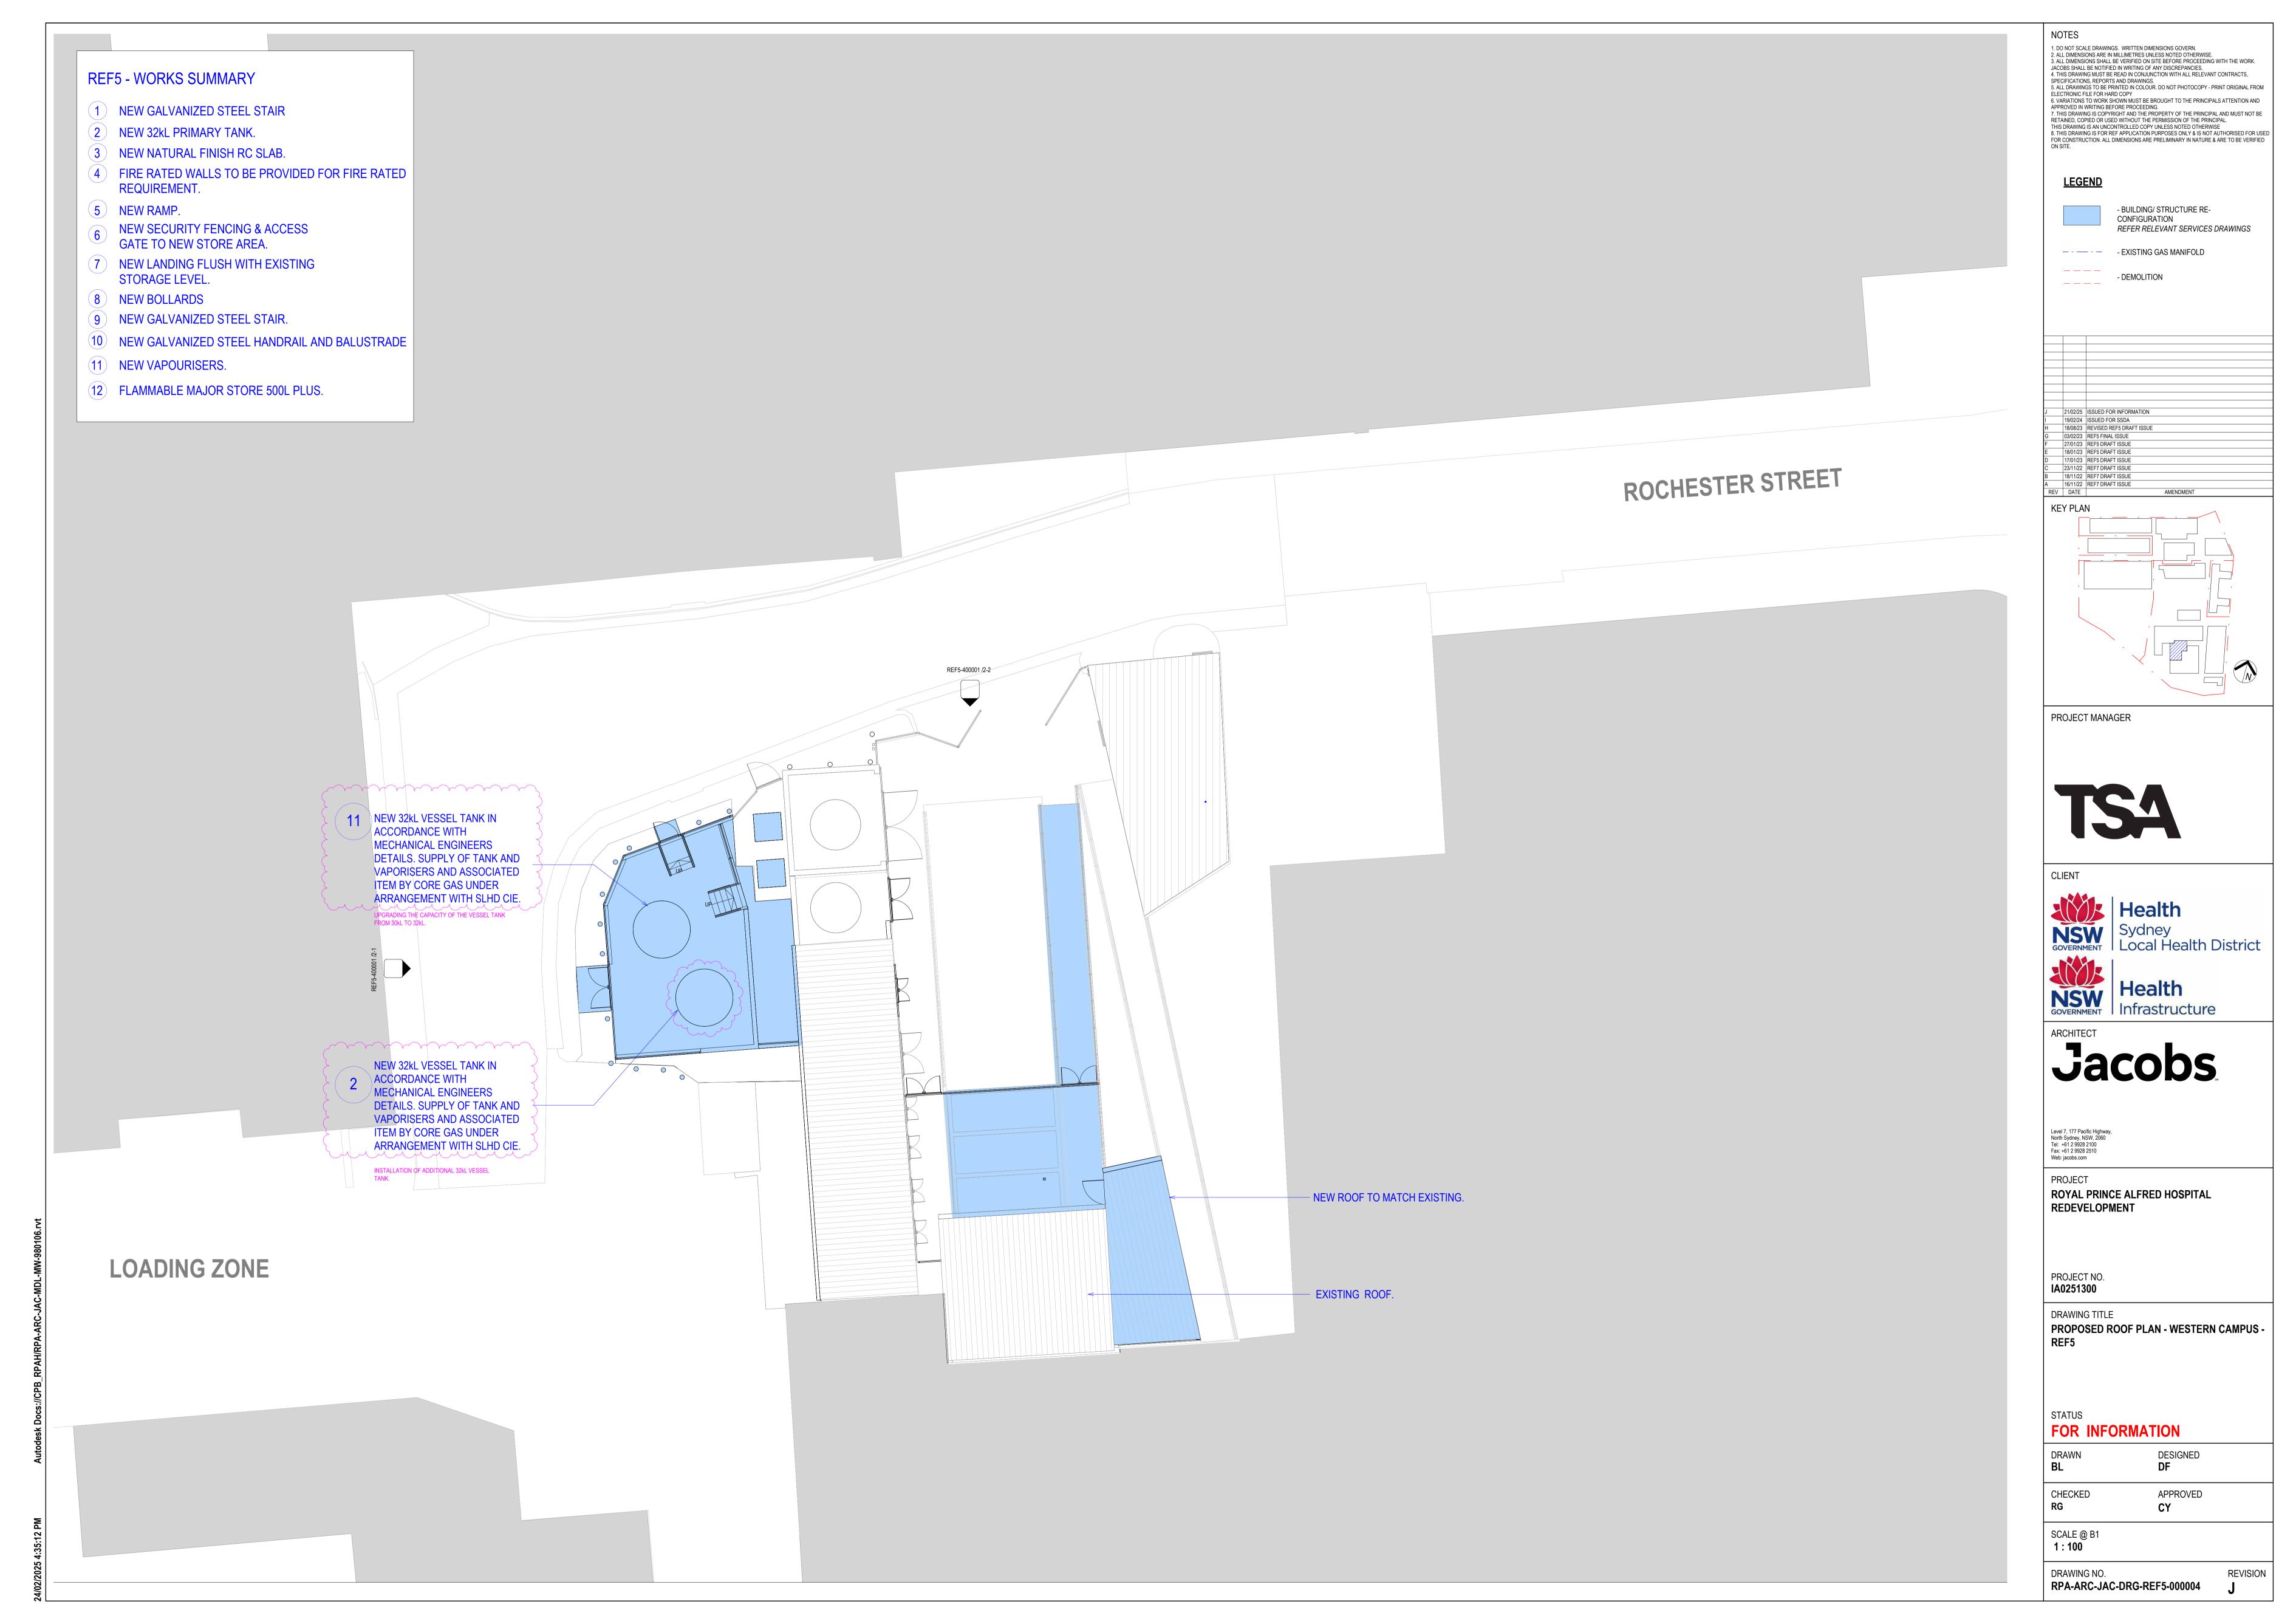

## ROYAL PRINCE ALFRED HOSPITAL REDEVELOPMENT CAMPUS INFRASTRUCTURE WORKS REF#5 PACKAGE PROPOSED WESTERN CAMPUS MEDICAL GAS COMPOUND EXPANSION & ASSOCIATED WORKS

|                             | ARCHITECTURAL DRAWING LIST - REF5              |  |
|-----------------------------|------------------------------------------------|--|
| Sheet Number                | Sheet Name                                     |  |
| 000000                      |                                                |  |
| RPA-ARC-JAC-DRG-REF5-000000 | COVER SHEET - REF5                             |  |
| RPA-ARC-JAC-DRG-REF5-000001 | EXISTING OVERALL SITE PLAN - REF 5             |  |
| RPA-ARC-JAC-DRG-REF5-000002 | EXISTING SITE PLAN - WESTERN CAMPUS - REF5     |  |
| RPA-ARC-JAC-DRG-REF5-000003 | PROPOSED LEVEL 1 PLAN - WESTERN CAMPUS - REF 5 |  |
| RPA-ARC-JAC-DRG-REF5-000004 | PROPOSED ROOF PLAN - WESTERN CAMPUS - REF5     |  |
| 180000                      |                                                |  |
| RPA-ARC-JAC-DRG-REF5-180001 | DEMOLITION PLAN - WESTERN CAMPUS - REF5        |  |
| 400000                      |                                                |  |
| RPA-ARC-JAC-DRG-REF5-400001 | ELEVATIONS - REF5                              |  |