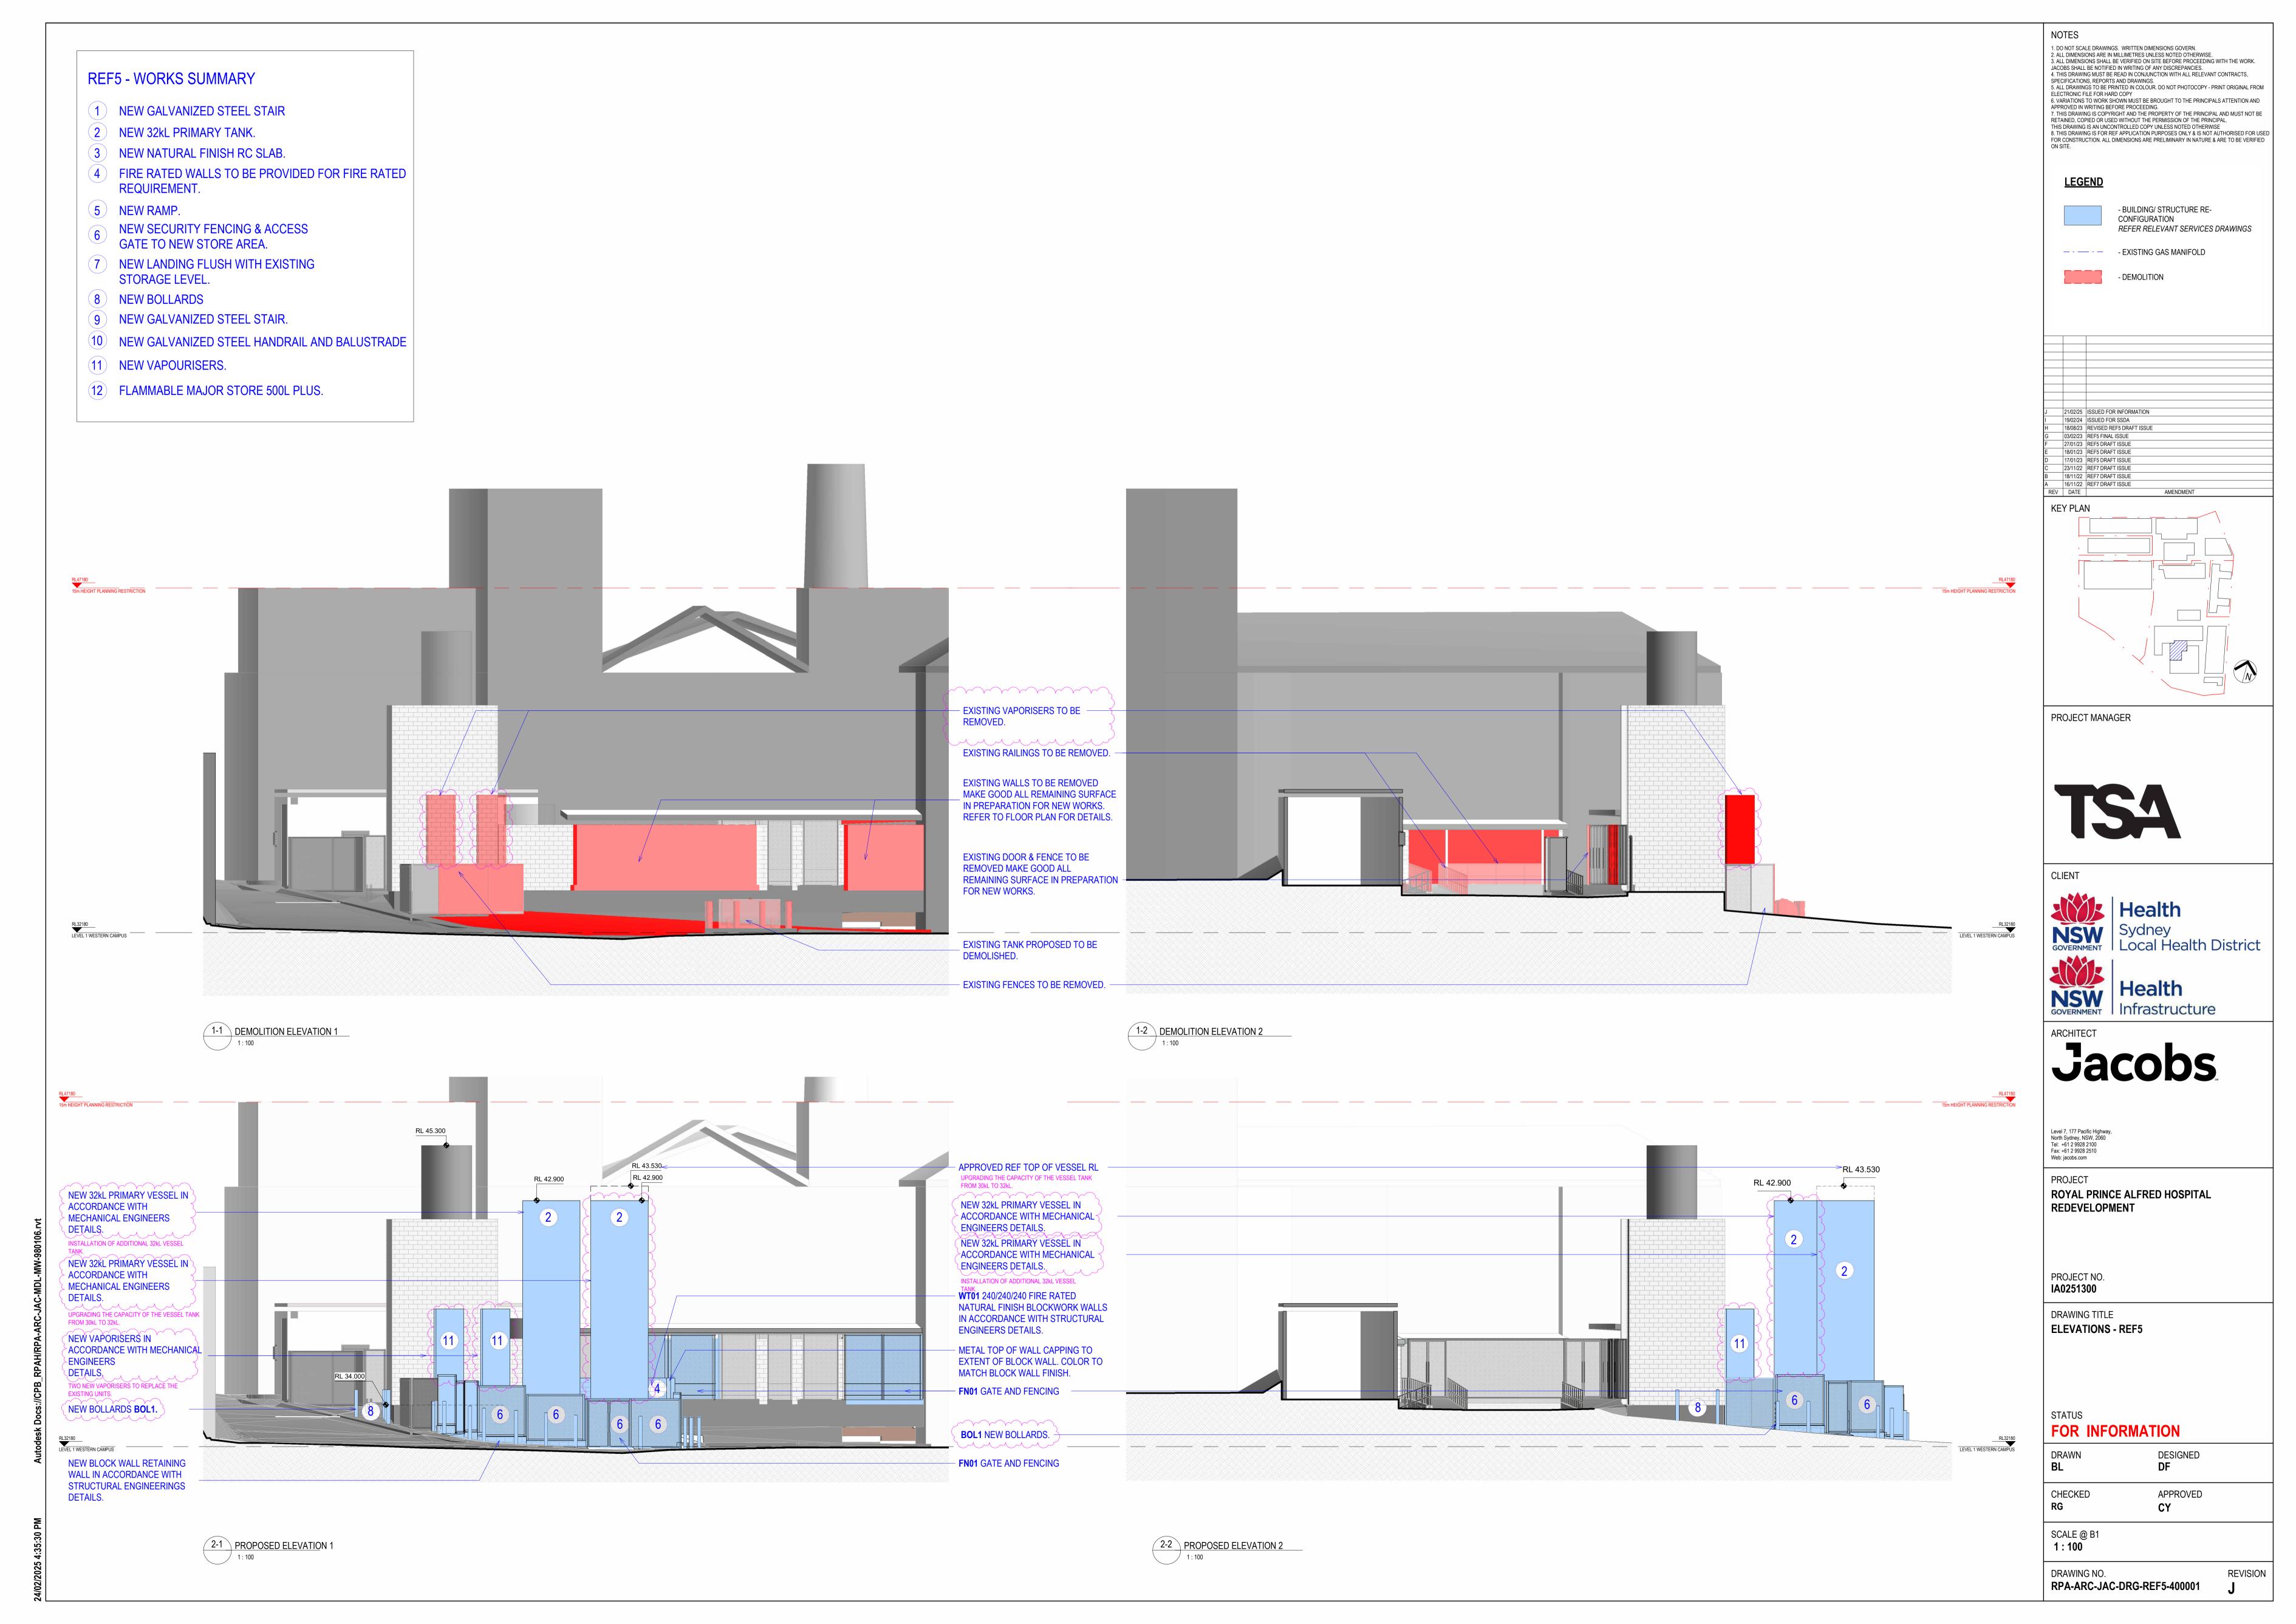

## ROYAL PRINCE ALFRED HOSPITAL REDEVELOPMENT CAMPUS INFRASTRUCTURE WORKS REF#5 PACKAGE PROPOSED WESTERN CAMPUS MEDICAL GAS COMPOUND EXPANSION & ASSOCIATED WORKS

|                             | ARCHITECTURAL DRAWING LIST - REF5              |  |
|-----------------------------|------------------------------------------------|--|
| Sheet Number                | Sheet Name                                     |  |
| 000000                      |                                                |  |
| RPA-ARC-JAC-DRG-REF5-000000 | COVER SHEET - REF5                             |  |
| RPA-ARC-JAC-DRG-REF5-000001 | EXISTING OVERALL SITE PLAN - REF 5             |  |
| RPA-ARC-JAC-DRG-REF5-000002 | EXISTING SITE PLAN - WESTERN CAMPUS - REF5     |  |
| RPA-ARC-JAC-DRG-REF5-000003 | PROPOSED LEVEL 1 PLAN - WESTERN CAMPUS - REF 5 |  |
| RPA-ARC-JAC-DRG-REF5-000004 | PROPOSED ROOF PLAN - WESTERN CAMPUS - REF5     |  |
| 180000                      |                                                |  |
| RPA-ARC-JAC-DRG-REF5-180001 | DEMOLITION PLAN - WESTERN CAMPUS - REF5        |  |
| 400000                      |                                                |  |
| RPA-ARC-JAC-DRG-REF5-400001 | ELEVATIONS - REF5                              |  |