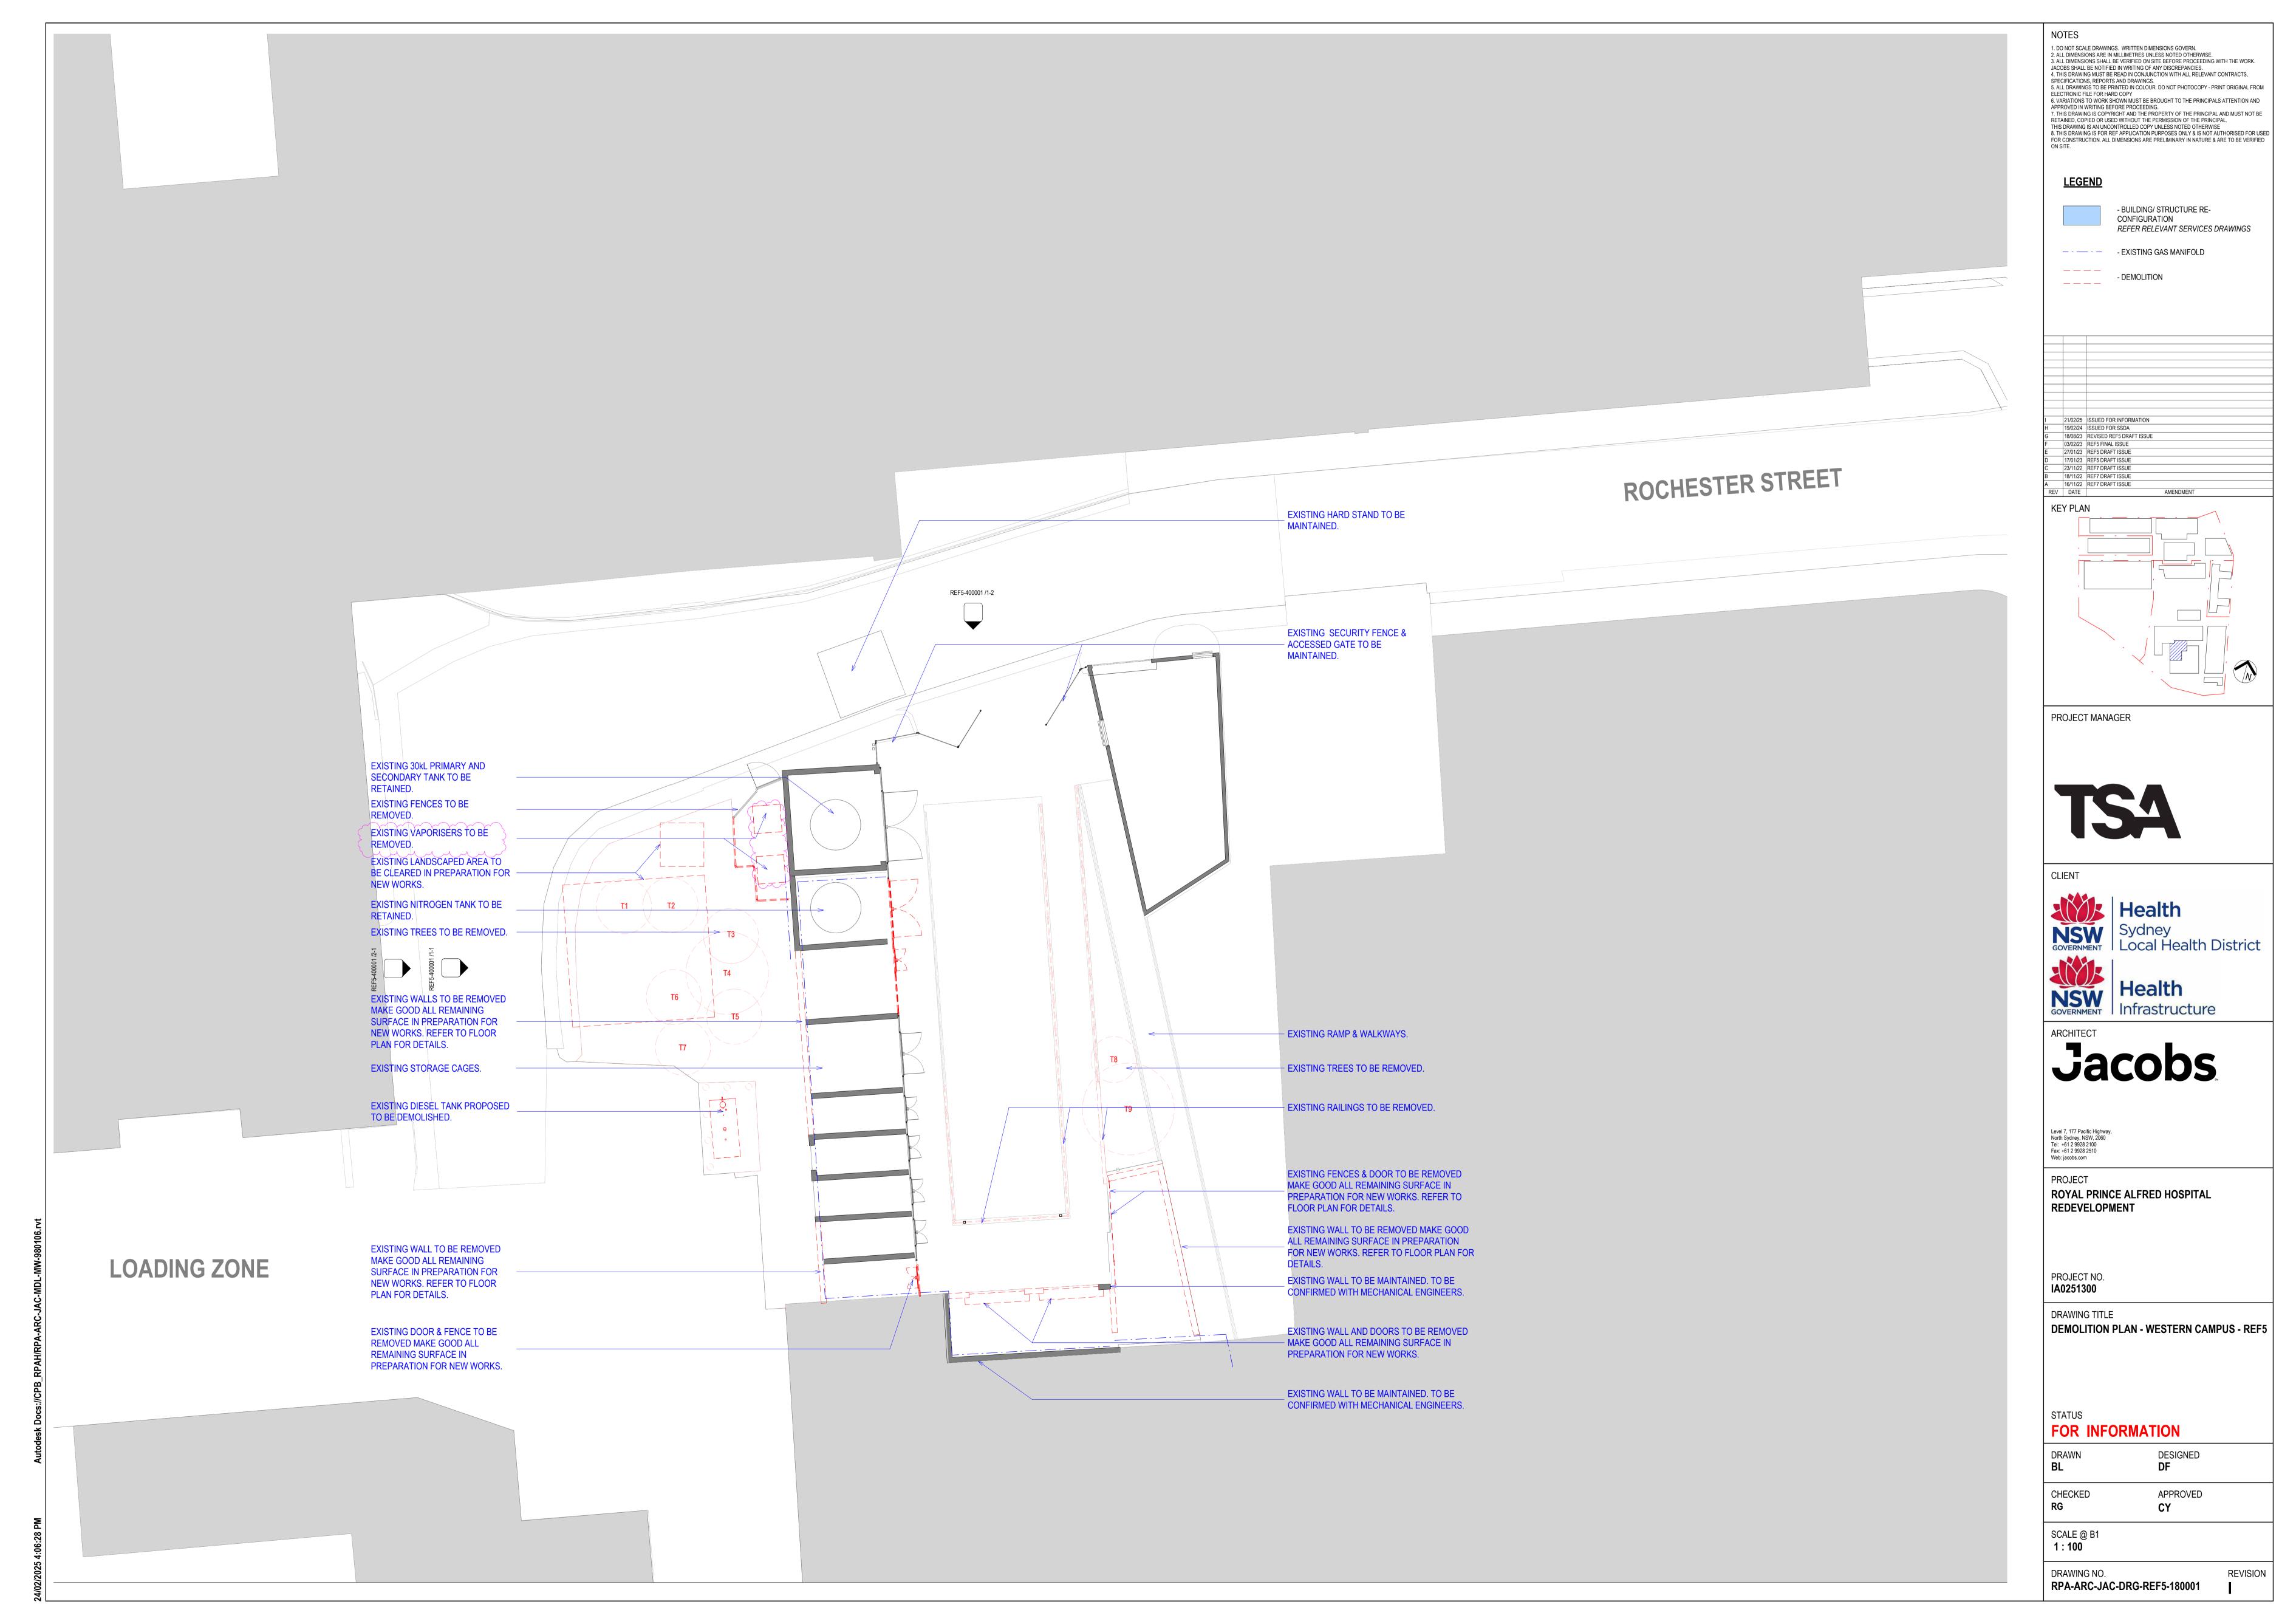

## ROYAL PRINCE ALFRED HOSPITAL REDEVELOPMENT CAMPUS INFRASTRUCTURE WORKS REF#5 PACKAGE PROPOSED WESTERN CAMPUS MEDICAL GAS COMPOUND EXPANSION & ASSOCIATED WORKS

|                             | ARCHITECTURAL DRAWING LIST - REF5              |  |
|-----------------------------|------------------------------------------------|--|
| Sheet Number                | Sheet Name                                     |  |
| 000000                      |                                                |  |
| RPA-ARC-JAC-DRG-REF5-000000 | COVER SHEET - REF5                             |  |
| RPA-ARC-JAC-DRG-REF5-000001 | EXISTING OVERALL SITE PLAN - REF 5             |  |
| RPA-ARC-JAC-DRG-REF5-000002 | EXISTING SITE PLAN - WESTERN CAMPUS - REF5     |  |
| RPA-ARC-JAC-DRG-REF5-000003 | PROPOSED LEVEL 1 PLAN - WESTERN CAMPUS - REF 5 |  |
| RPA-ARC-JAC-DRG-REF5-000004 | PROPOSED ROOF PLAN - WESTERN CAMPUS - REF5     |  |
| 180000                      |                                                |  |
| RPA-ARC-JAC-DRG-REF5-180001 | DEMOLITION PLAN - WESTERN CAMPUS - REF5        |  |
| 400000                      |                                                |  |
| RPA-ARC-JAC-DRG-REF5-400001 | ELEVATIONS - REF5                              |  |