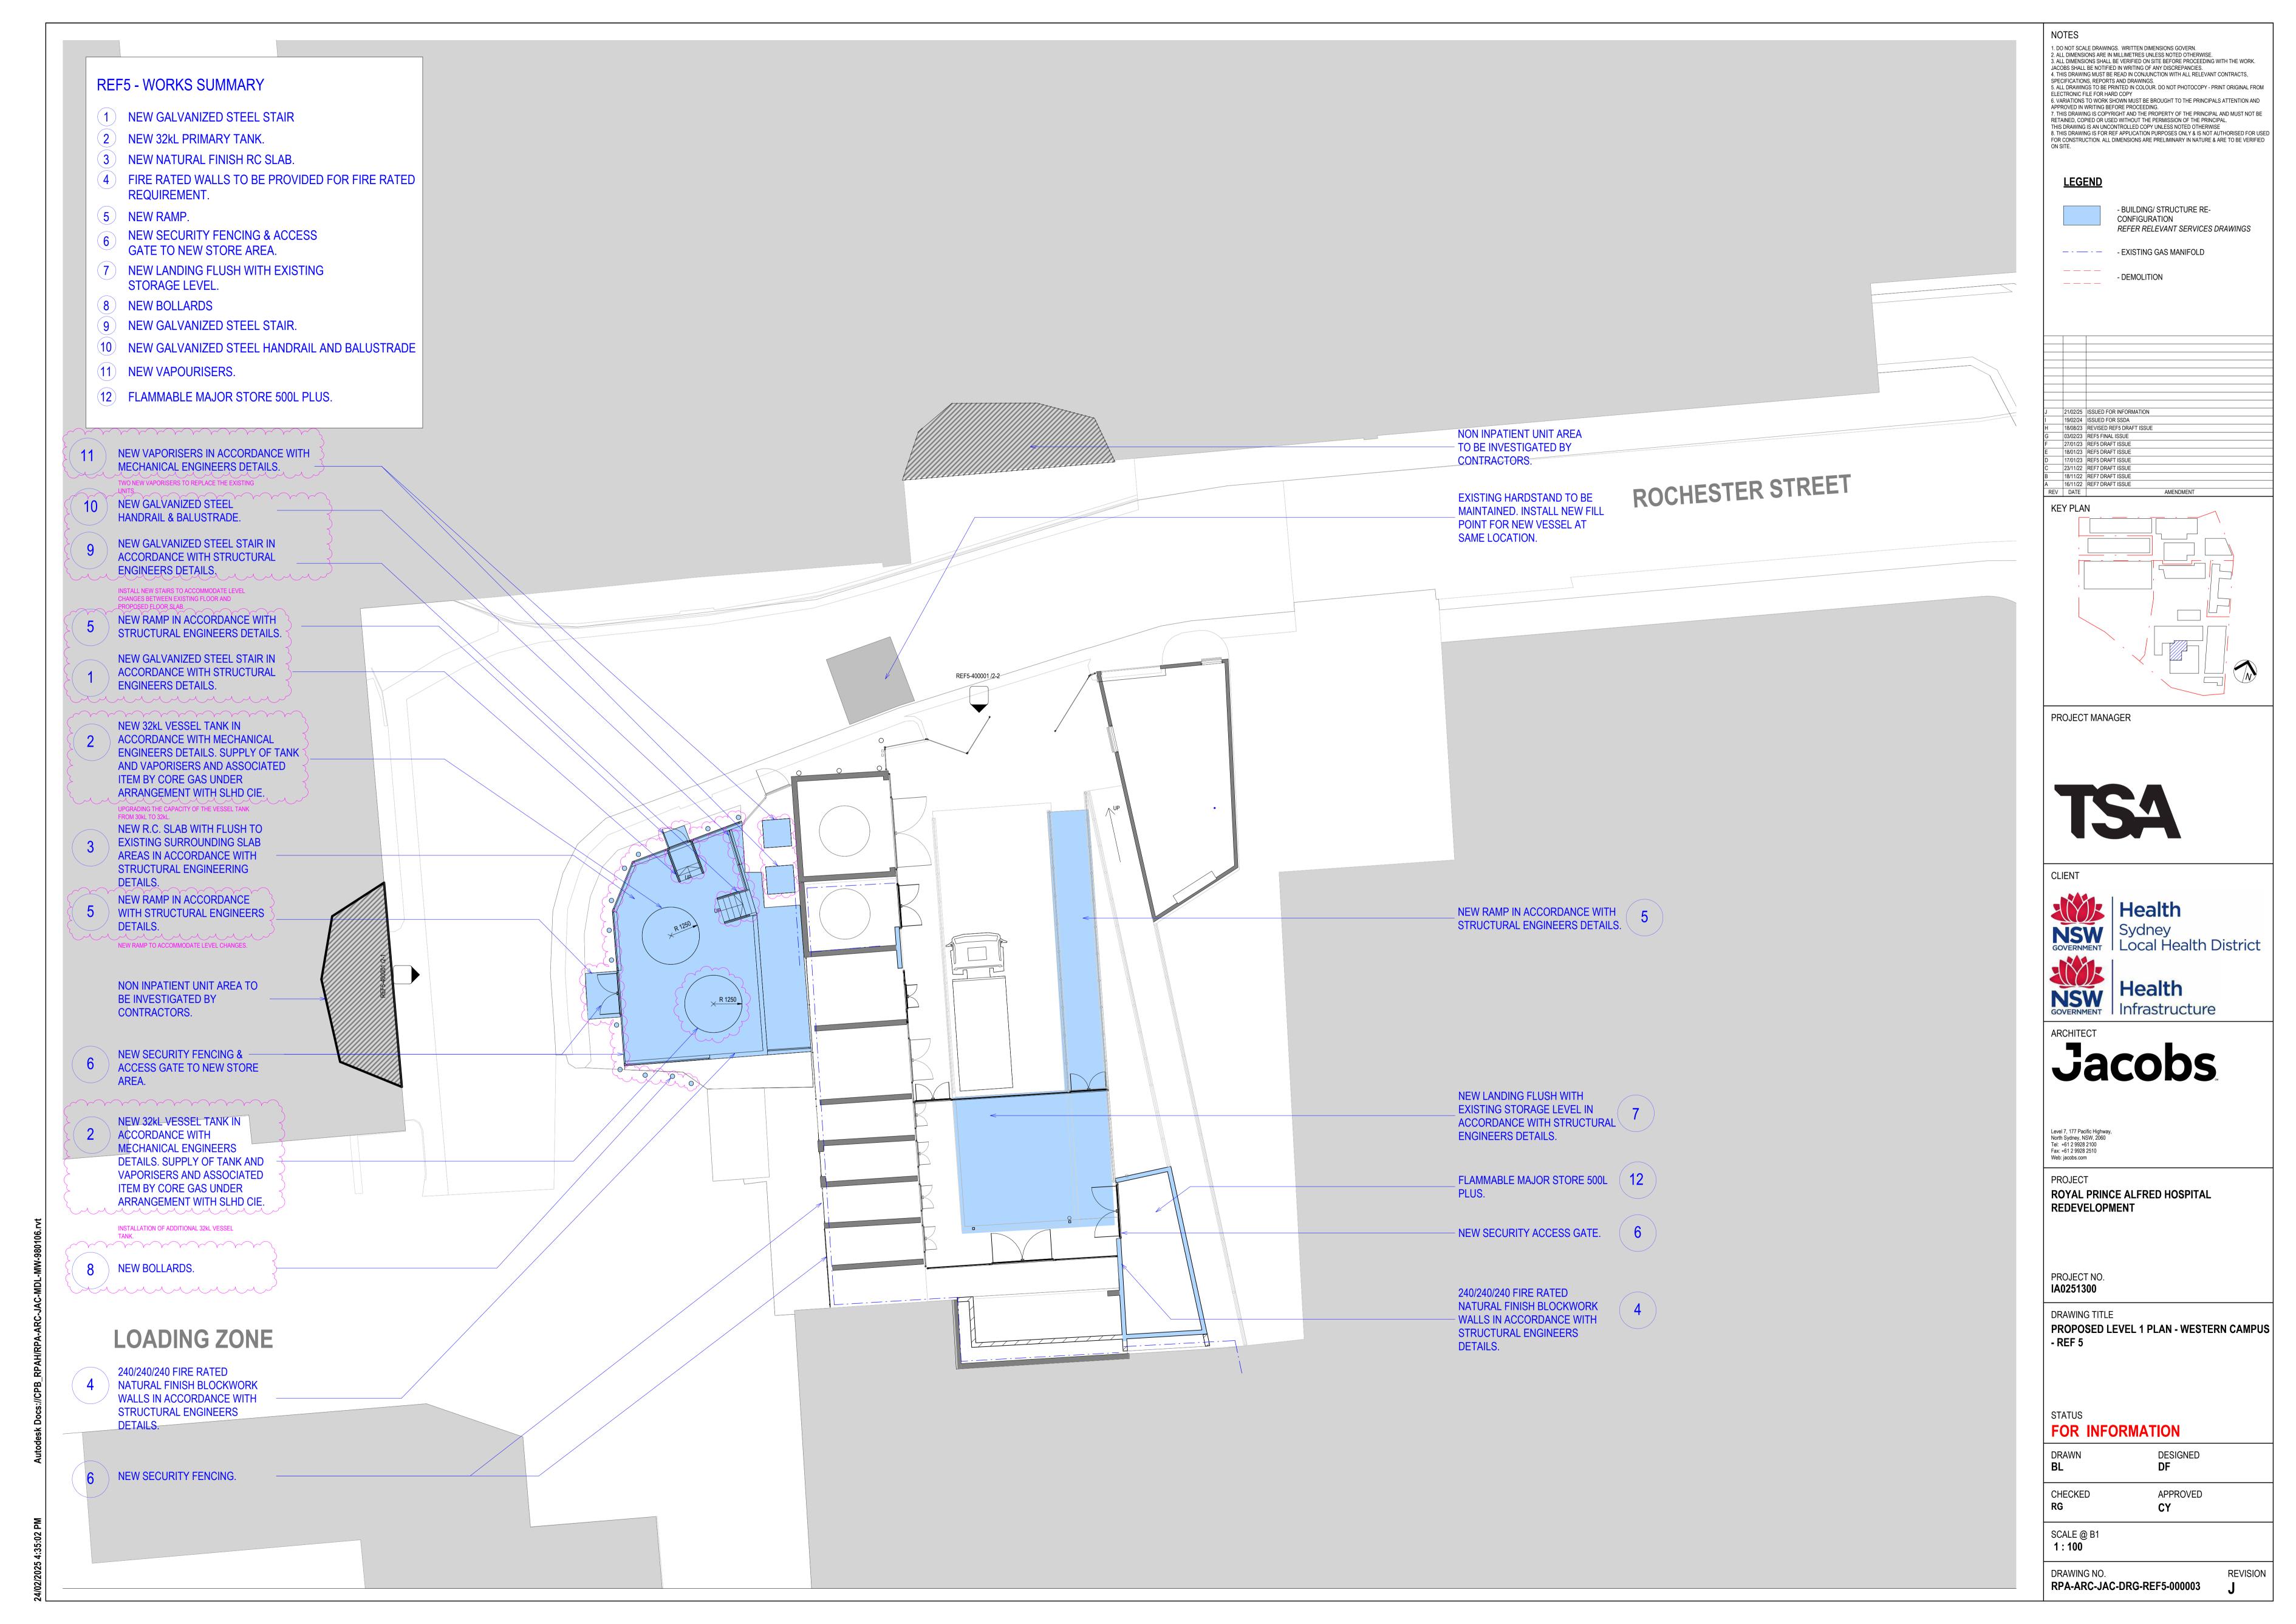

## ROYAL PRINCE ALFRED HOSPITAL REDEVELOPMENT CAMPUS INFRASTRUCTURE WORKS REF#5 PACKAGE PROPOSED WESTERN CAMPUS MEDICAL GAS COMPOUND EXPANSION & ASSOCIATED WORKS

|                             | ARCHITECTURAL DRAWING LIST - REF5              |  |
|-----------------------------|------------------------------------------------|--|
| Sheet Number                | Sheet Name                                     |  |
| 000000                      |                                                |  |
| RPA-ARC-JAC-DRG-REF5-000000 | COVER SHEET - REF5                             |  |
| RPA-ARC-JAC-DRG-REF5-000001 | EXISTING OVERALL SITE PLAN - REF 5             |  |
| RPA-ARC-JAC-DRG-REF5-000002 | EXISTING SITE PLAN - WESTERN CAMPUS - REF5     |  |
| RPA-ARC-JAC-DRG-REF5-000003 | PROPOSED LEVEL 1 PLAN - WESTERN CAMPUS - REF 5 |  |
| RPA-ARC-JAC-DRG-REF5-000004 | PROPOSED ROOF PLAN - WESTERN CAMPUS - REF5     |  |
| 180000                      |                                                |  |
| RPA-ARC-JAC-DRG-REF5-180001 | DEMOLITION PLAN - WESTERN CAMPUS - REF5        |  |
| 400000                      |                                                |  |
| RPA-ARC-JAC-DRG-REF5-400001 | ELEVATIONS - REF5                              |  |