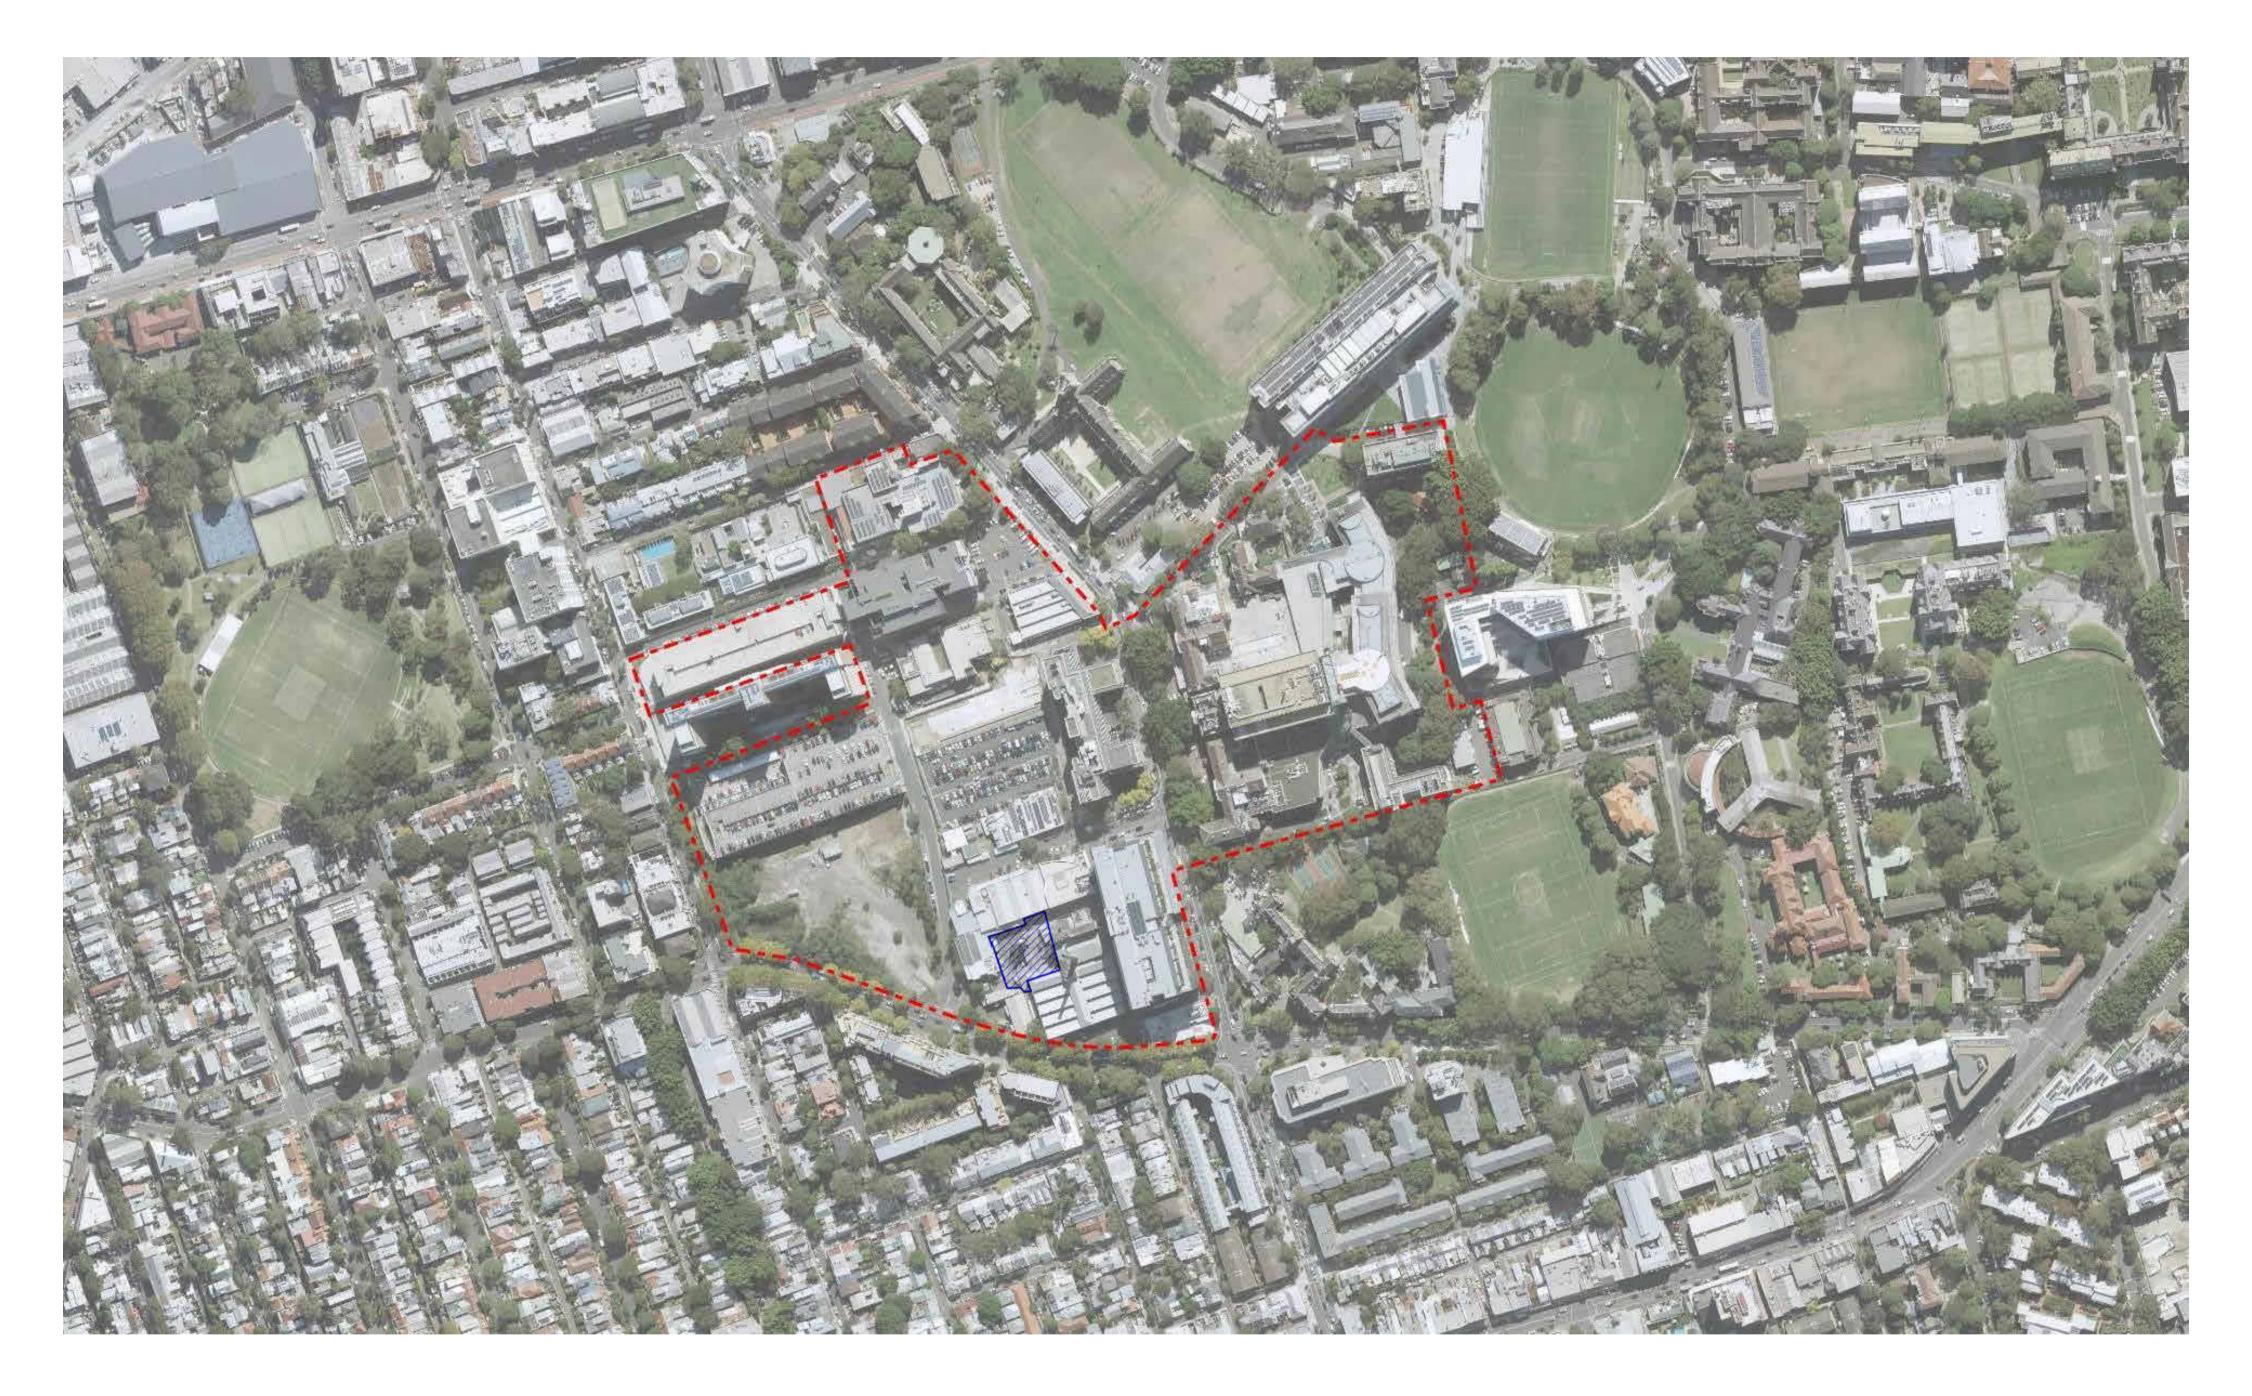

## ROYAL PRINCE ALFRED HOSPITAL REDEVELOPMENT CAMPUS INFRASTRUCTURE WORKS REF#5 PACKAGE PROPOSED WESTERN CAMPUS MEDICAL GAS COMPOUND EXPANSION & ASSOCIATED WORKS

|                             | ARCHITECTURAL DRAWING LIST - REF5              |  |
|-----------------------------|------------------------------------------------|--|
| Sheet Number                | Sheet Name                                     |  |
| 000000                      |                                                |  |
| RPA-ARC-JAC-DRG-REF5-000000 | COVER SHEET - REF5                             |  |
| RPA-ARC-JAC-DRG-REF5-000001 | EXISTING OVERALL SITE PLAN - REF 5             |  |
| RPA-ARC-JAC-DRG-REF5-000002 | EXISTING SITE PLAN - WESTERN CAMPUS - REF5     |  |
| RPA-ARC-JAC-DRG-REF5-000003 | PROPOSED LEVEL 1 PLAN - WESTERN CAMPUS - REF 5 |  |
| RPA-ARC-JAC-DRG-REF5-000004 | PROPOSED ROOF PLAN - WESTERN CAMPUS - REF5     |  |
| 180000                      |                                                |  |
| RPA-ARC-JAC-DRG-REF5-180001 | DEMOLITION PLAN - WESTERN CAMPUS - REF5        |  |
| 400000                      |                                                |  |
| RPA-ARC-JAC-DRG-REF5-400001 | ELEVATIONS - REF5                              |  |