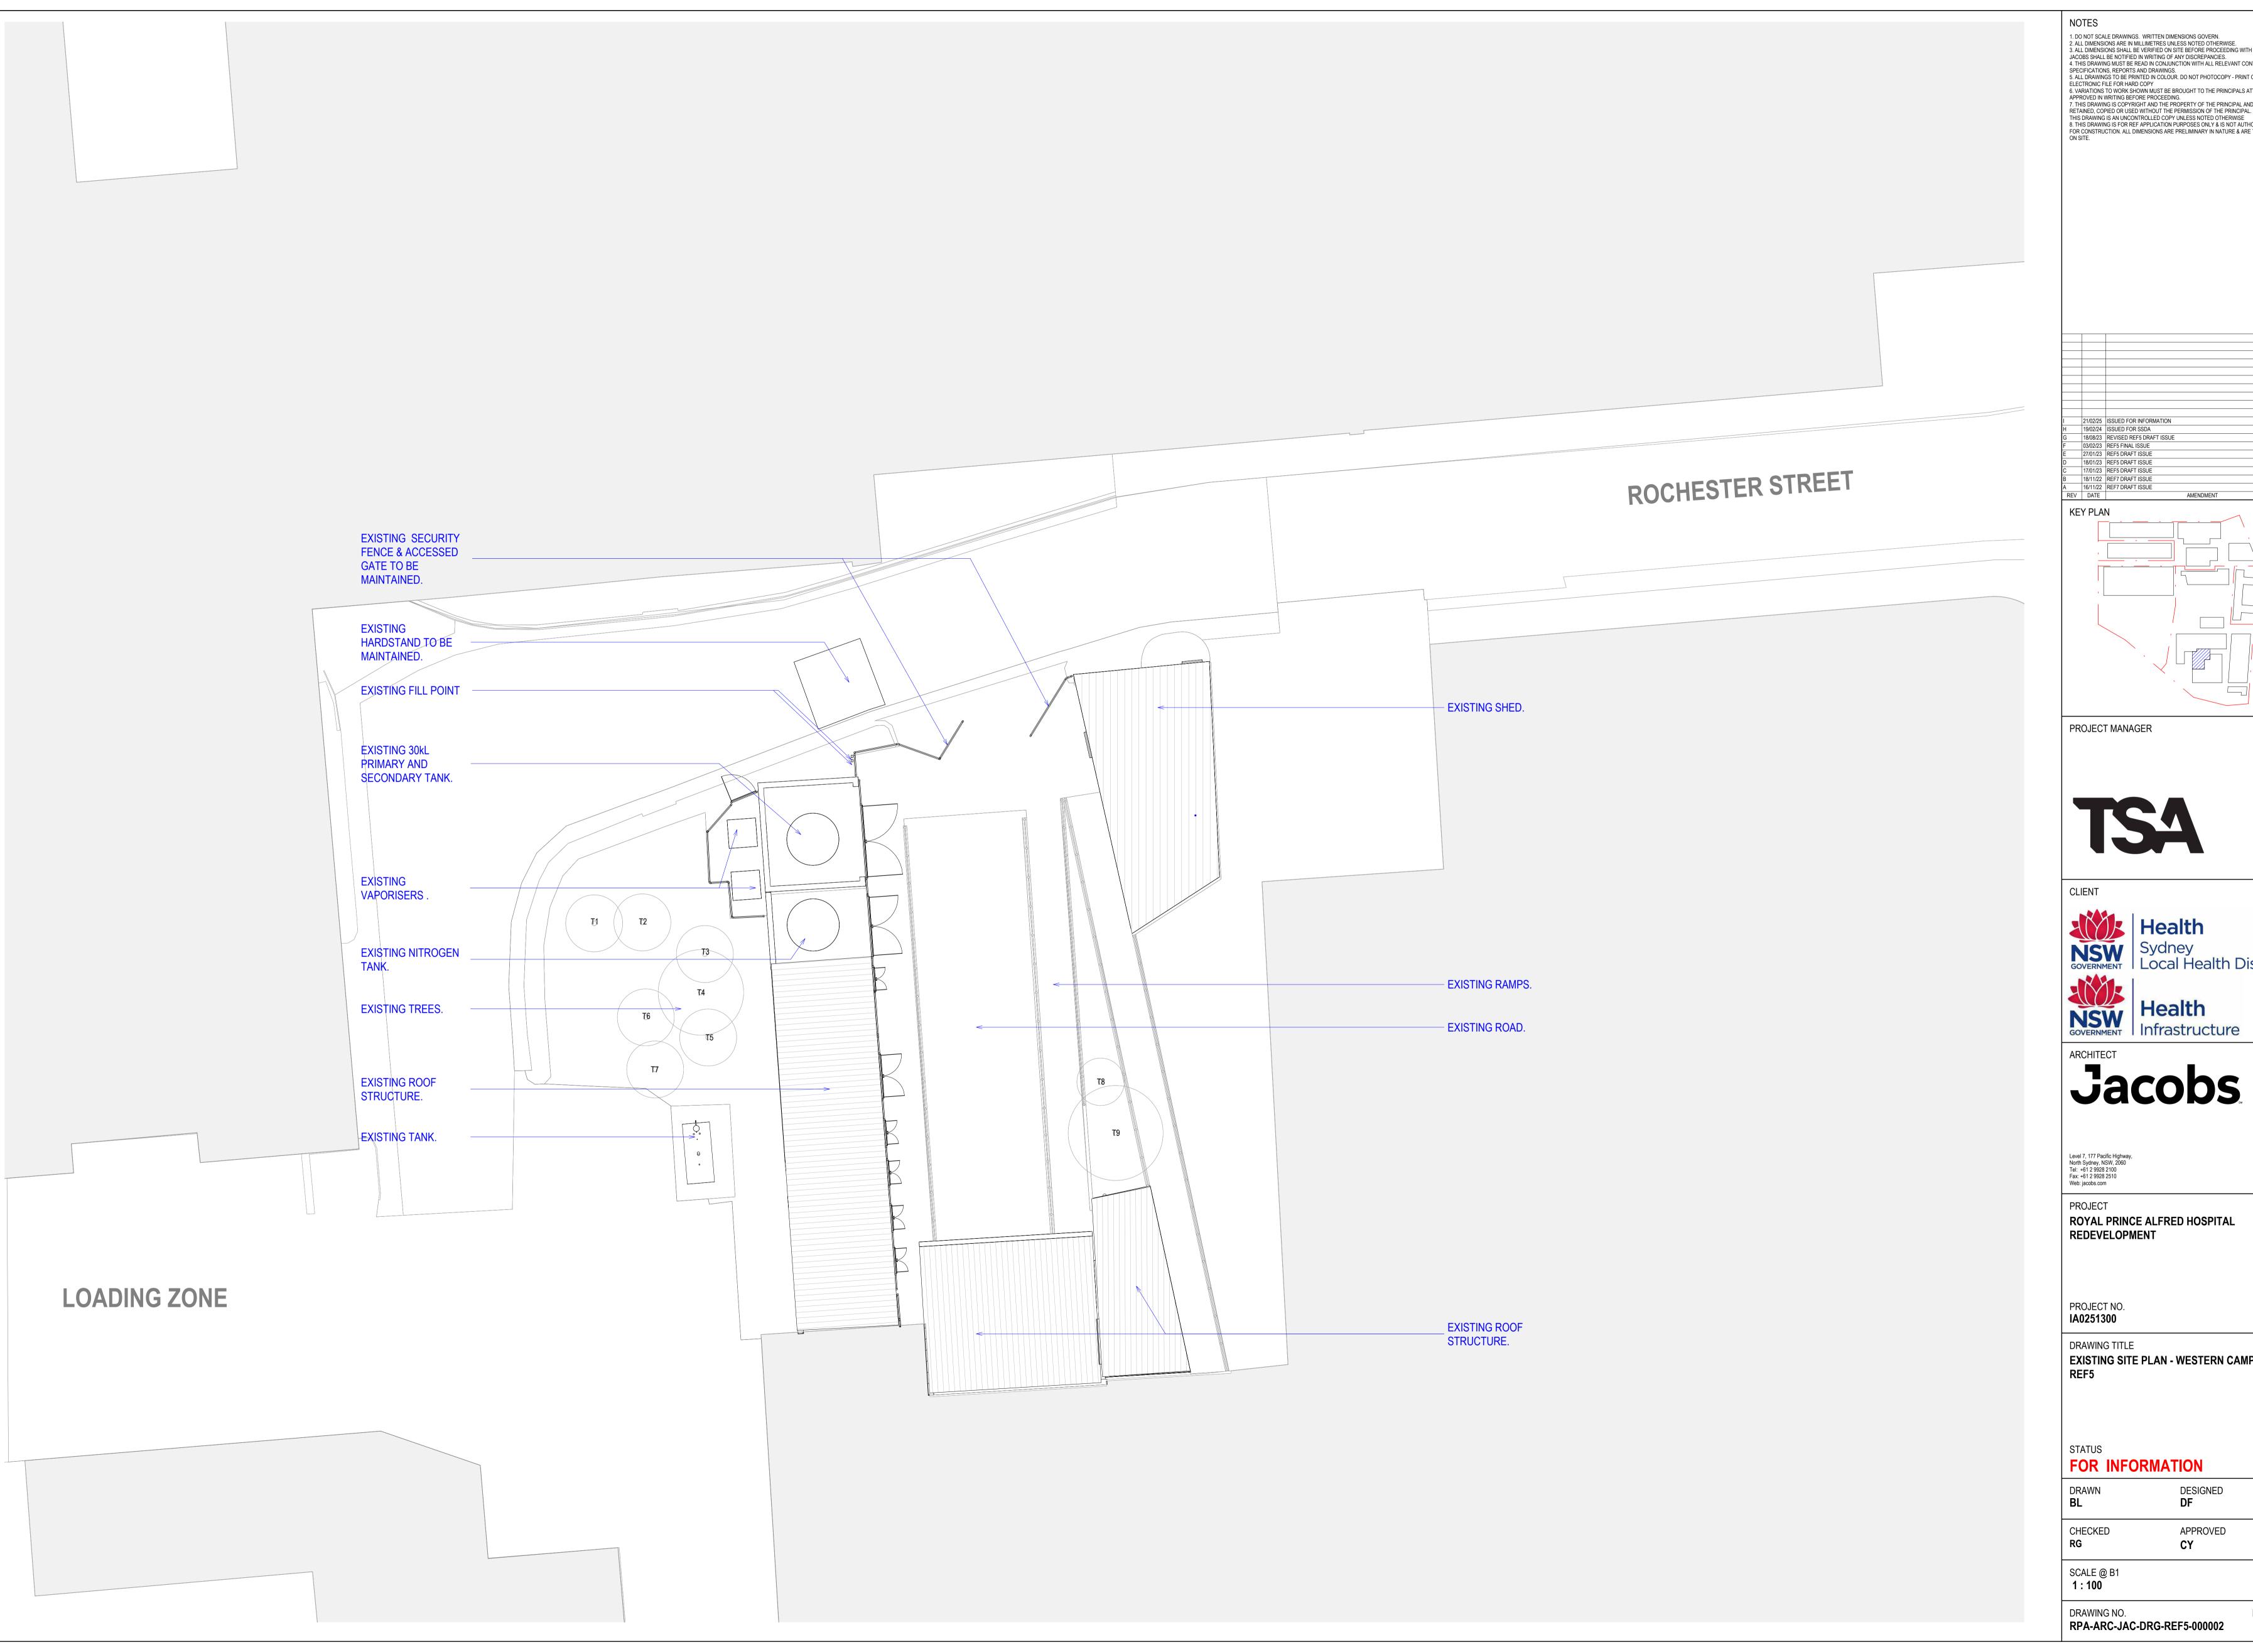

AMENDMENT

ROYAL PRINCE ALFRED HOSPITAL

**EXISTING SITE PLAN - WESTERN CAMPUS -**

APPROVED

REVISION